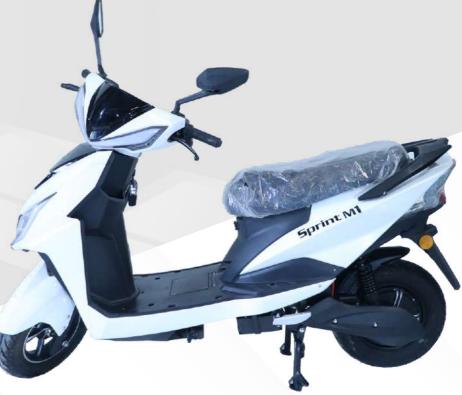

# SPRINT + M1

#### PRODUCT SPECIFICATION

Speed: 25Km/hr Wheel Size: 90\*100-10 in Motor: BLDC HUB Motor

Seating Capacity: Driver+1 Passengers Front & Rear Breaks: Front - Disc & Rear - Drum

Mileage @100AH: Upto 115km/ Charge Its depends on Battery Ah