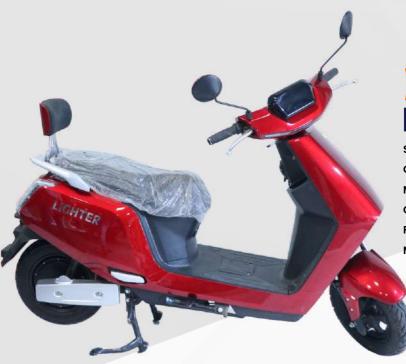

# LIGHTER

#### PRODUCT SPECIFICATION

Speed: 25Km/hr

Charger: 6 Ampere (1 Year Warranty)

Motor: BLDC HUB Motor Charging Time: 4 to 5 hours

Front & Rear Breaks: Front - Disc & Rear - Drum

Mileage @28AH: Upto 80+kms/ Charge Its depends on Battery Ah