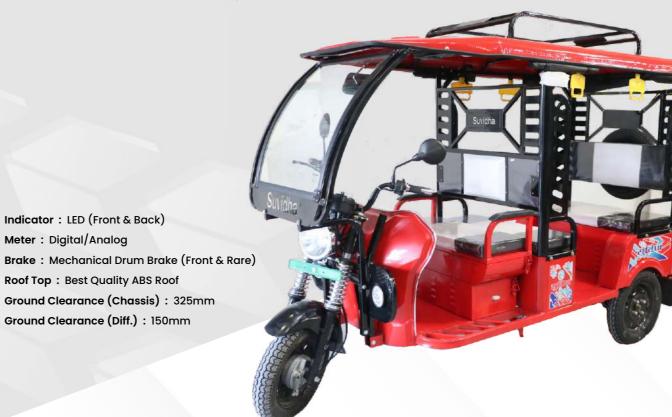

AUTOMOTIVE **VENDOR PARTS** 

Tyre Size: 90\*90\*12 Controller: 24 Tube Differential: 33inch Loading Capacity: 500kg Head Light: Rajulex

Fog Light: LED

Indicator: LED (Front & Back) Meter: Digital/Analog

Brake: Mechanical Drum Brake (Front & Rare)

Roof Top: Best Quality ABS Roof Ground Clearance (Chassis): 325mm Ground Clearance (Diff.): 150mm

Rim: Metaliic/Alloy Tyre Size: 90\*90\*12 Controller: 24 Tube Differential: 33-42 inch Head Light: Rajulex

Indicator: LED (Front & Back)

Roof Top: Best Quality ABS Roof

Ground Clearance (Diff.): 150mm

Ground Clearance (Chassis): 325mm

Meter : Digital/Analog

Fog Light: LED

Indicator: LED (Front & Back) Meter: Digital/Analog Loading Capacity: 500kg Roof Top: Best Quality ABS Roof Ground Clearance (Chassis): 325mm Ground Clearance (Diff.): 150mm

Brake: Mechanical Drum Brake (Front & Rare)

**GEARING** 

**SYSTEM** 

STYLISH **DESIGN** 