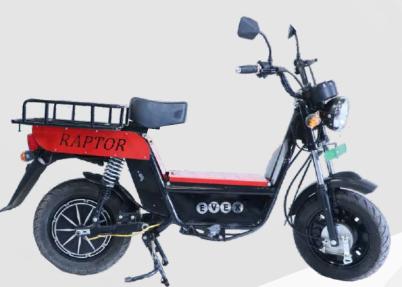

## **MANIA**

#### PRODUCT SPECIFICATION

Speed: 25Km/hr Wheel Size: 90\*100-10 in Motor: BLDC HUB Motor

Seating Capacity: Driver+1 Passengers Front & Rear Breaks: Front - Disc & Rear - Drum

Mileage @100AH: Upto 80+km/ Charge Its depends on Battery Ah