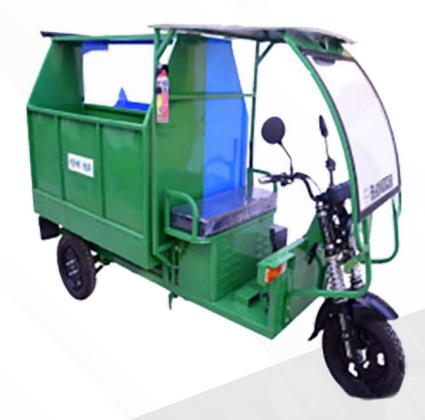

### GARBAGE LDR

#### PRODUCT SPECIFICATION

Speed: 23Km/hr

Mileage @100AH: Upto 80km/Charge

Color: Red, Deep Cyan, Pepsi Blue, Army, Orange

Dimension: 2776mm\*998mm\*1778mm Motor: 1000W-1500W High Power

Rim: Metallic/Alloy