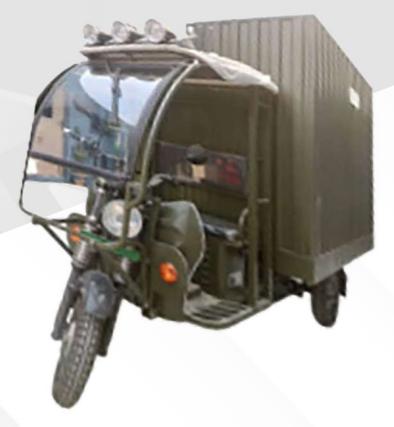

### **CLOSED BODY LDR**

#### PRODUCT SPECIFICATION

Speed: 23Km/hr

Mileage @100AH: 80kms/charge

Color: Red, Deep Cyan, Pepsi Blue, Army, Orange

Dala Size: 1400mm\*970mm\*1220mm Motor: 1000W-1500W High Power

Rim: Metallic/Alloy

Tyre Size: 90\*90\*12 Controller: 24 Tube Differential: 33inch Loading Capacity: 500kg

Head Light: Rajulex Fog Light: LED