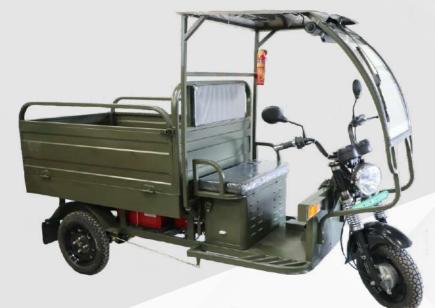

### GARBAGE LDR

#### PRODUCT SPECIFICATION

Speed: 23Km/hr

Mileage @100AH: Upto 80km/Charge

Color: Red, Deep Cyan, Pepsi Blue, Army, Orange

Dimension: 2776mm\*998mm\*1778mm Motor: 1000W-1500W High Power

Rim: Metallic/Alloy