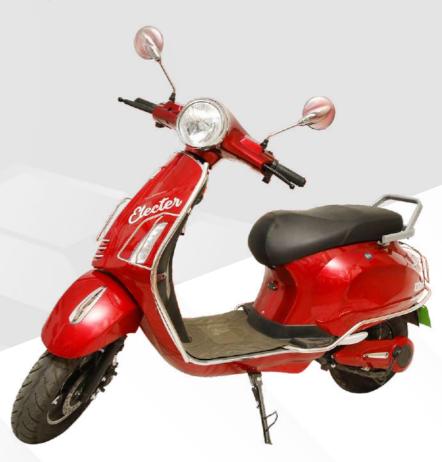

# ELECTER

#### PRODUCT SPECIFICATION

Speed: 25Km/hr Wheel Size: 90\*100-10 in Motor: BLDC HUB Motor

Seating Capacity: Driver+1 Passengers Front & Rear Breaks: Front - Disc & Rear - Drum

Mileage @100AH: Upto 115km/ Charge Its depends on Battery Ah

Speedometer: LED Based Panel Starting System: Electric Start Motor Input Voltage: 48V / 60V Motor Wattage: 1000W Controller: BLDC 18V / 48V / 60V

Batteries: 12V / 28Ah