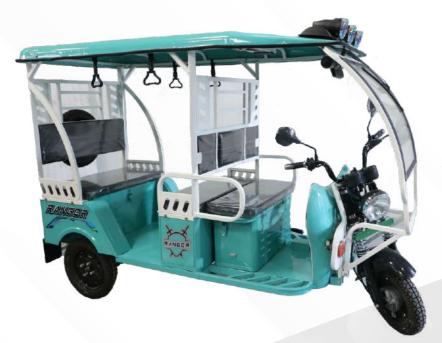

# RANGER DX

#### PRODUCT SPECIFICATION

Speed: 23Km/hr

Mileage @100AH: Upto 80km/Charge

Color: Red, Deep Cyan, Pepsi Blue, Army, Orange

Dimension: 2776mm\*998mm\*1778mm Motor: 1000W-1500W High Power

Rim: Metallic/Alloy