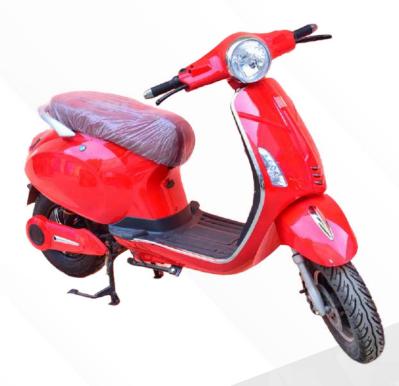

# SPRINT + +

#### PRODUCT SPECIFICATION

Speed: 25Km/hr Wheel Size: 90\*100-10 in Motor: BLDC HUB Motor

Seating Capacity: Driver+1 Passengers Front & Rear Breaks: Front - Disc & Rear - Drum

Mileage @100AH: Upto 115km/ Charge Its depends on Battery Ah