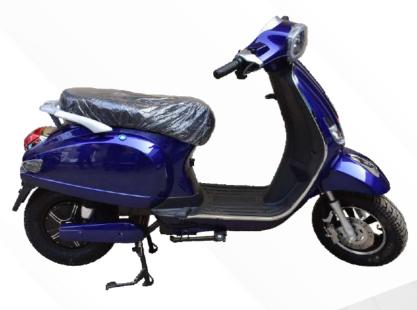

# SPRINT + +

#### PRODUCT SPECIFICATION

Speed: 25Km/hr Wheel Size: 90\*100-10 in Motor: BLDC HUB Motor

Seating Capacity: Driver+1 Passengers Front & Rear Breaks: Front - Disc & Rear - Drum

Mileage @100AH: Upto 115km/ Charge Its depends on Battery Ah